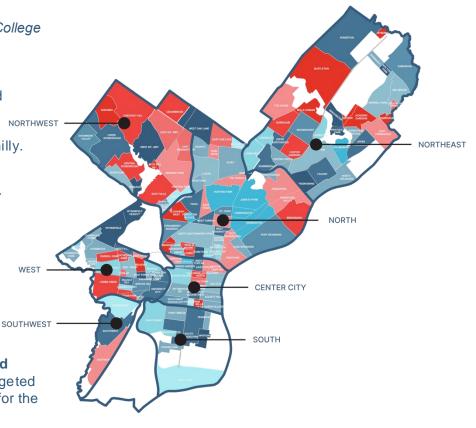

# Please join us for a remarkable evening celebrating the unique corners of

Philadelphia, each with its own diverse and vibrant neighborhoods: Northeast Philly, Northwest Philly, North Philly, Center City, West Philly, Southwest Philly, and South Philly. Embark on a festive evening exploring Philadelphia, savoring local cuisine, art, and culture, and connecting with community leaders all across the city.

The evening will feature a VIP reception, a culinary competition between Philly neighborhoods, and live auctions supporting PHILADELPHIA250's civic and neighborhood programs.

The night's grand finale will be the announcement of the 250th Neighborhood Gateways, selected corridors to receive targeted investment and serve as celebrations sites for the People's Commemoration in 2026.